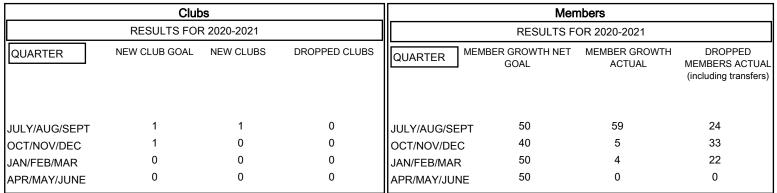

## GAT MONTHLY MEMBERSHIP PROGRESS REPORT

Multiple District 109

Results as of: 1/31/2021

**LOCATION: ICELAND** 

- CURRENT YEAR GOALS FOR NEW CLUBS

- CURRENT YEAR ACTUAL NEW CLUBS

· ▲ - LAST YEAR ACTUAL NEW CLUBS