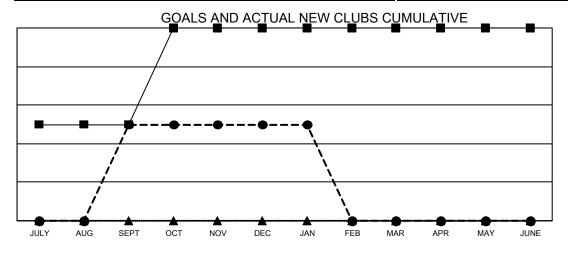

## GOALS AND ACTUAL MEMBERS CUMULATIVE

| DROPPED CLUBS: 0 |    | 10 CLUBS OF 83 ADDED 1 OR MORE<br>NEW MEMBERS | GENDER DISTRIBUTION  MALE 1,417 (70.46%) |              |    |
|------------------|----|-----------------------------------------------|------------------------------------------|--------------|----|
| DROPPED MEMBERS  |    |                                               | FEMALE                                   | 594 (29.54%) |    |
| DECEASED         | 15 | CLICK HERE FOR CUMULATIVE MEMBERSHIP DATA     | TOTAL FAMILY UNIT MEMBERS                |              | 26 |
| CLUB CANCELLED   | 0  |                                               | FAMILY MEMBERS PAYING HALF 1 DUES        |              | 40 |
| OTHER            | 64 |                                               |                                          |              | 13 |
| TOTAL            | 79 |                                               |                                          |              |    |